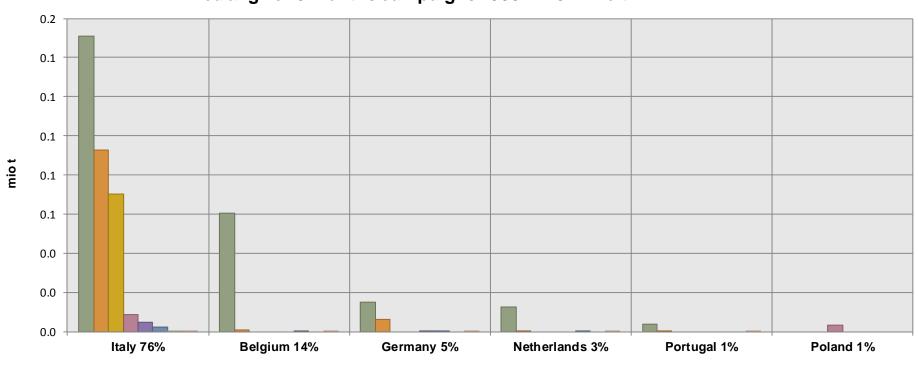

# EU durum wheat importing MS and origins

Main EU-28 Durum wheat (incl. flour) importers and origins Trimmed avg. for 3 months campaigns 2008-12: 0.4 mio t