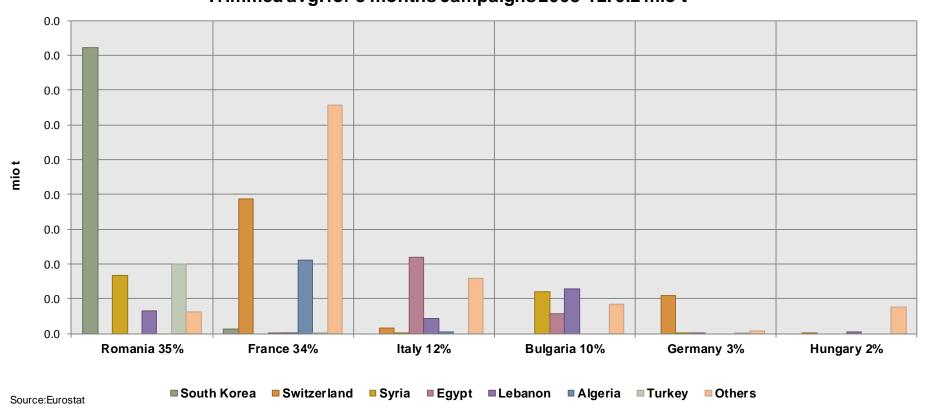

# **EU MS** exporting common wheat

EU common wheat (incl. flour and groats) exports by MS 3 months Campaign 2013-14: 6.5 mio t

Source: Eurostat

EU common wheat (incl. flour and groats) exports by MS Trimmed avg. for 3 months campaigns 2008-12: 3.5 mio t