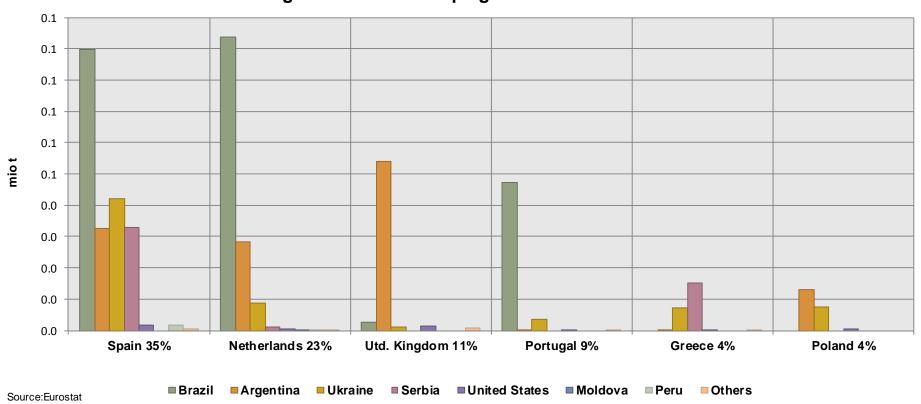

# **EU** maize importing MS and origins

Main EU-28 Maize (Incl. processed products) importers and origins Trimmed avg. for 3 months campaigns 2008-12: 0.6 mio t

#### **EU** maize importing MS and origins

Main EU-28 Maize (Incl. processed products) importers and origins 3 months Campaign 2013-14: 1.3 mio t