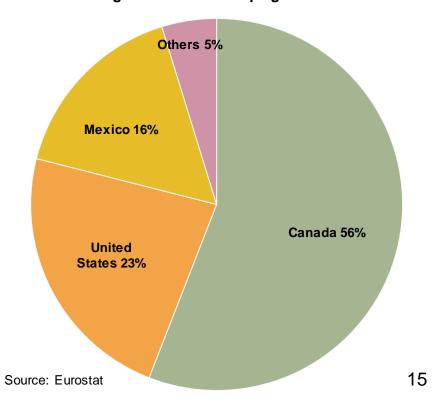

# EU common wheat import origins

EU common wheat (incl. flour and groats) import origins 3 months Campaign 2013-14: 0.4 mio t

EU common wheat (incl. flour and groats) import origins Trimmed avg. for 3 months campaigns 2008-12: 1.1 mio t