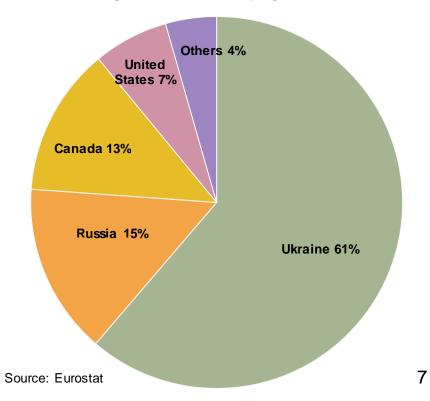

## **EU** durum wheat import origins

EU Durum wheat (incl. flour) import origins 3 months Campaign 2013-14: 0.3 mio t

EU Durum wheat (incl. flour) import origins
Trimmed avg. for 3 months campaigns 2008-12: 0.4 mio t