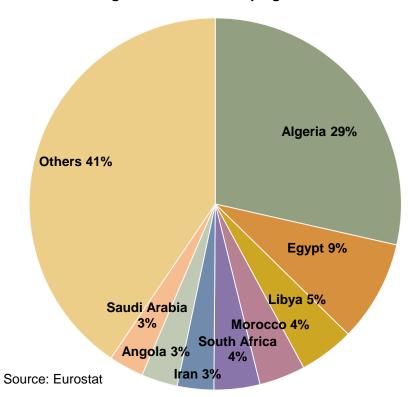

# EU common wheat import origins

EU common wheat (incl. flour and groats) import origins 3 months Campaign 2013-14: 0.4 mio t

EU common wheat (incl. flour and groats) import origins Trimmed avg. for 3 months campaigns 2008-12: 1.1 mio t