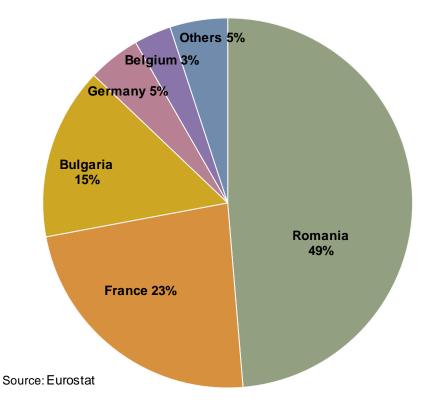

# EU common wheat importing MS and origins

Main EU-28 common wheat (incl. flour and groats) importers and origins Trimmed avg. for 3 months campaigns 2008-12: 1.1 mio t