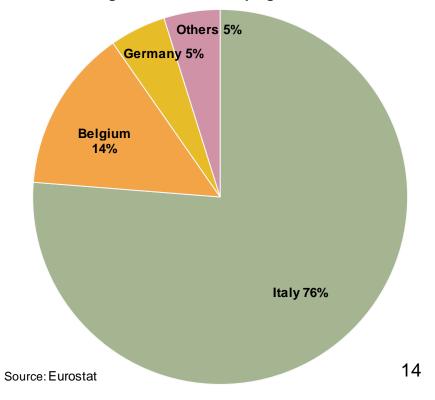

# EU common wheat importing MS and origins

Main EU-28 common wheat (incl. flour and groats) importers and origins Trimmed avg. for 3 months campaigns 2008-12: 1.1 mio t