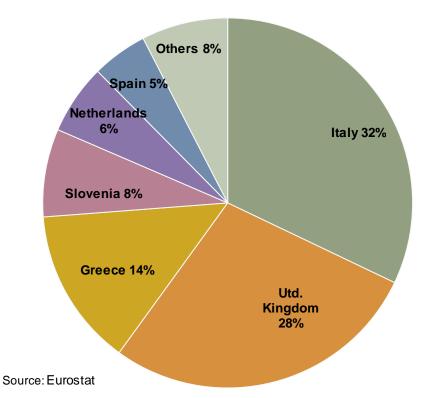

# **EU MS** exporting durum wheat

EU Durum wheat (incl. flour) exports by MS 3 months Campaign 2013-14: 0.2 mio t

EU Durum wheat (incl. flour) exports by MS Trimmed avg. for 3 months campaigns 2008-12: 0.1 mio t

# EU durum wheat export destinations

EU Durum wheat (incl. flour) export destinations 3 months Campaign 2013-14: 0.2 mio t

EU Durum wheat (incl. flour) export destinations
Trimmed avg. for 3 months campaigns 2008-12: 0.1 mio t