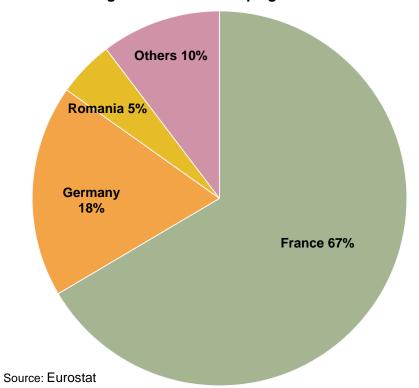

# EU common wheat export destinations

EU common wheat (incl. flour and groats) export destinations 3 months Campaign 2013-14: 6.5 mio t

EU common wheat (incl. flour and groats) export destinations Trimmed avg. for 3 months campaigns 2008-12: 3.5 mio t