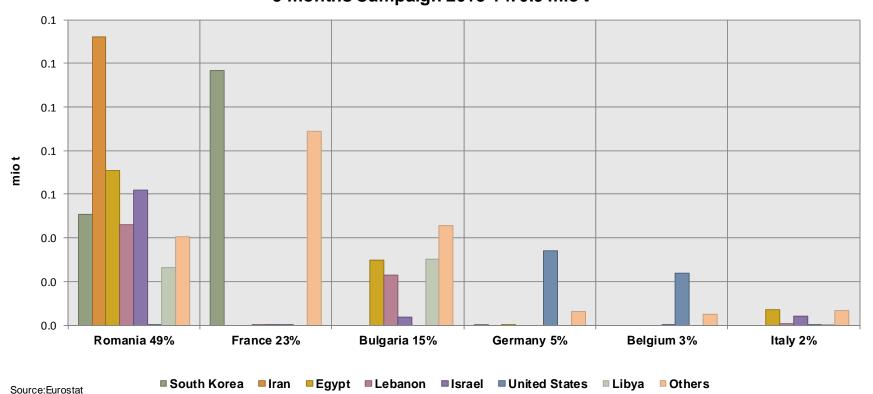

# **EU MS** exporting maize

EU Maize (Incl. processed products) exports by MS 3 months Campaign 2013-14: 0.9 mio t

EU Maize (Incl. processed products) exports by MS Trimmed avg. for 3 months campaigns 2008-12: 0.2 mio t