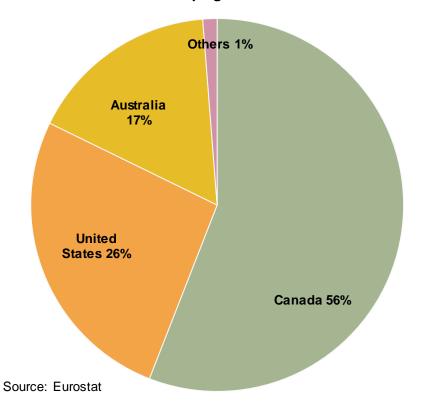

## **EU** durum wheat import origins

EU Durum wheat (incl. flour) import origins 3 months Campaign 2013-14: 0.3 mio t

EU Durum wheat (incl. flour) import origins
Trimmed avg. for 3 months campaigns 2008-12: 0.4 mio t