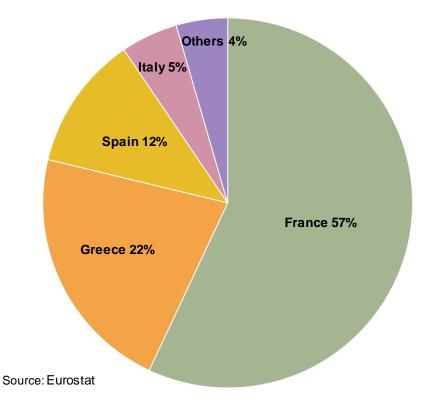

# **EU MS** exporting durum wheat

EU Durum wheat (incl. flour) exports by MS 3 months Campaign 2013-14: 0.2 mio t

EU Durum wheat (incl. flour) exports by MS Trimmed avg. for 3 months campaigns 2008-12: 0.1 mio t