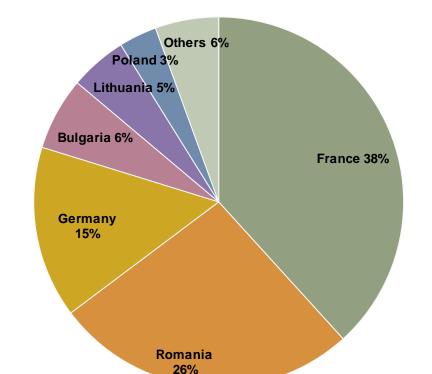

# **EU MS** exporting common wheat

EU common wheat (incl. flour and groats) exports by MS 3 months Campaign 2013-14: 6.5 mio t

Source: Eurostat

EU common wheat (incl. flour and groats) exports by MS Trimmed avg. for 3 months campaigns 2008-12: 3.5 mio t