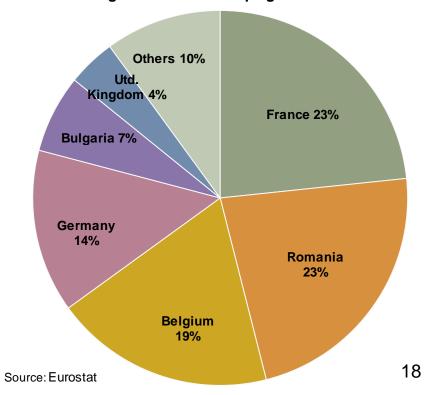

# **EU MS** exporting common wheat

EU common wheat (incl. flour and groats) exports by MS 3 months Campaign 2013-14: 6.5 mio t

Source: Eurostat

EU common wheat (incl. flour and groats) exports by MS Trimmed avg. for 3 months campaigns 2008-12: 3.5 mio t