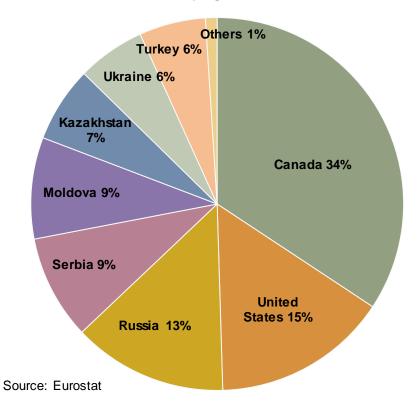

# EU common wheat import origins

EU common wheat (incl. flour and groats) import origins 3 months Campaign 2013-14: 0.4 mio t

EU common wheat (incl. flour and groats) import origins Trimmed avg. for 3 months campaigns 2008-12: 1.1 mio t