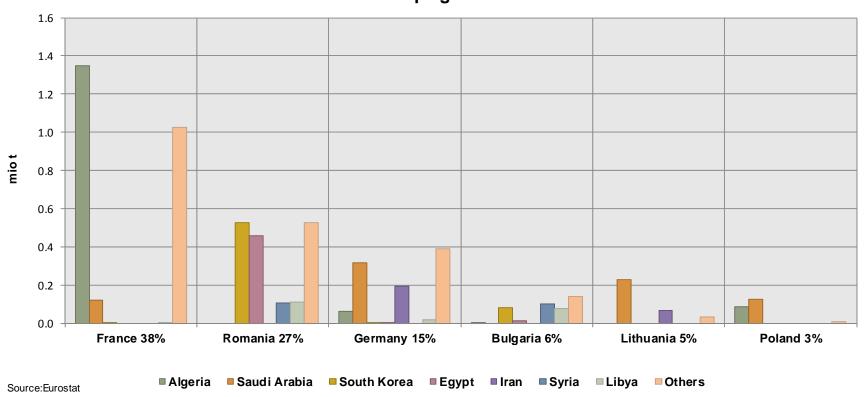

## **EU MS** exporting barley

EU Barley including malt exports by MS 3 months Campaign 2013-14: 4.1 mio t

EU Barley including malt exports by MS
Trimmed avg. for 3 months campaigns 2008-12: 1.4 mio t

## **EU** barley export destinations

EU Barley including malt export destinations 3 months Campaign 2013-14: 4.1 mio t

EU Barley including malt export destinations
Trimmed avg. for 3 months campaigns 2008-12: 1.4 mio t