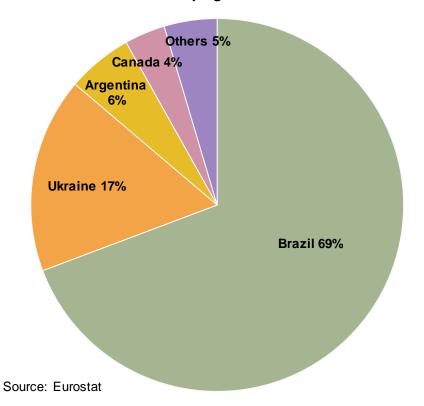

# **EU** maize import origins

EU Maize (Incl. processed products) import origins 3 months Campaign 2013-14: 1.3 mio t

EU Maize (Incl. processed products) import origins Trimmed avg. for 3 months campaigns 2008-12: 0.6 mio t