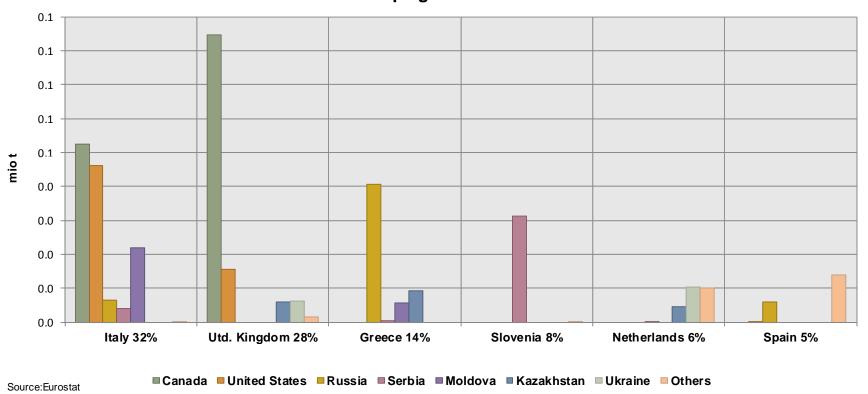

# EU durum wheat exporting MS and destinations

Main EU-28 Durum wheat (incl. flour) exporters and destinations Trimmed avg. for 3 months campaigns 2008-12: 0.1 mio t