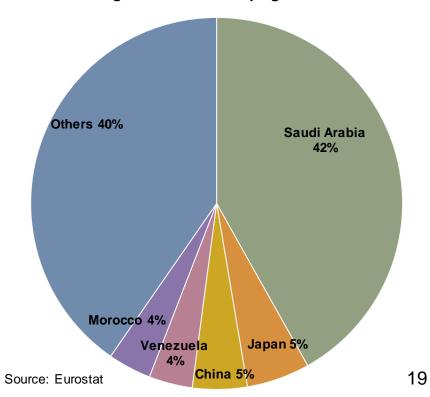

# EU common wheat export destinations

EU common wheat (incl. flour and groats) export destinations 3 months Campaign 2013-14: 6.5 mio t

EU common wheat (incl. flour and groats) export destinations Trimmed avg. for 3 months campaigns 2008-12: 3.5 mio t