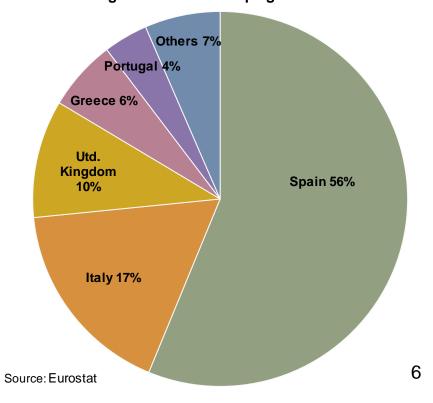

# **EU MS importing durum wheat**

EU Durum wheat (incl. flour) imports by MS 3 months Campaign 2013-14: 0.3 mio t

EU Durum wheat (incl. flour) imports by MS Trimmed avg. for 3 months campaigns 2008-12: 0.4 mio t

## **EU** durum wheat import origins

EU Durum wheat (incl. flour) import origins 3 months Campaign 2013-14: 0.3 mio t

EU Durum wheat (incl. flour) import origins
Trimmed avg. for 3 months campaigns 2008-12: 0.4 mio t