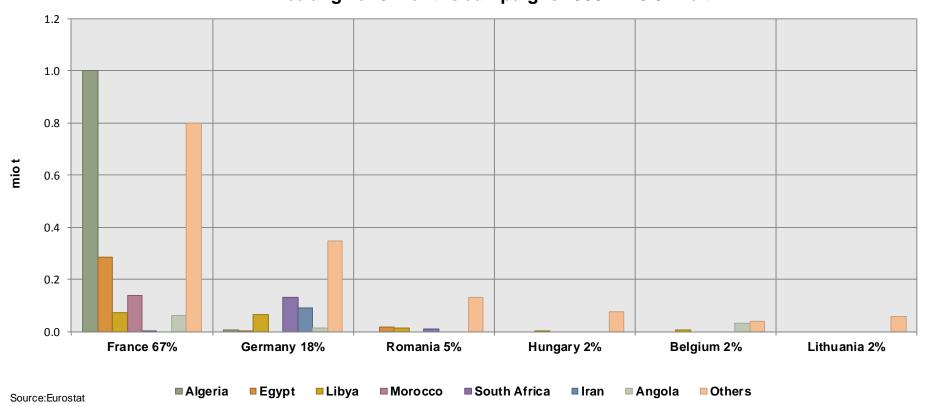

# **EU MS importing durum wheat**

EU Durum wheat (incl. flour) imports by MS 3 months Campaign 2013-14: 0.3 mio t

EU Durum wheat (incl. flour) imports by MS Trimmed avg. for 3 months campaigns 2008-12: 0.4 mio t

## **EU** durum wheat import origins

EU Durum wheat (incl. flour) import origins 3 months Campaign 2013-14: 0.3 mio t

EU Durum wheat (incl. flour) import origins
Trimmed avg. for 3 months campaigns 2008-12: 0.4 mio t