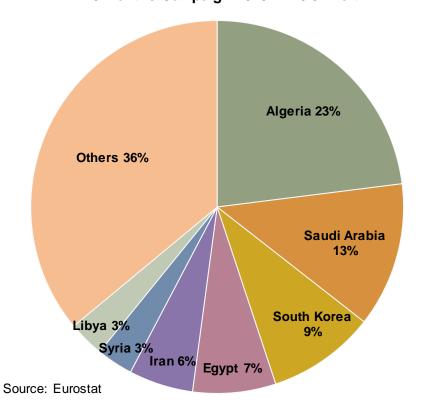

# EU common wheat import origins

EU common wheat (incl. flour and groats) import origins 3 months Campaign 2013-14: 0.4 mio t

EU common wheat (incl. flour and groats) import origins Trimmed avg. for 3 months campaigns 2008-12: 1.1 mio t