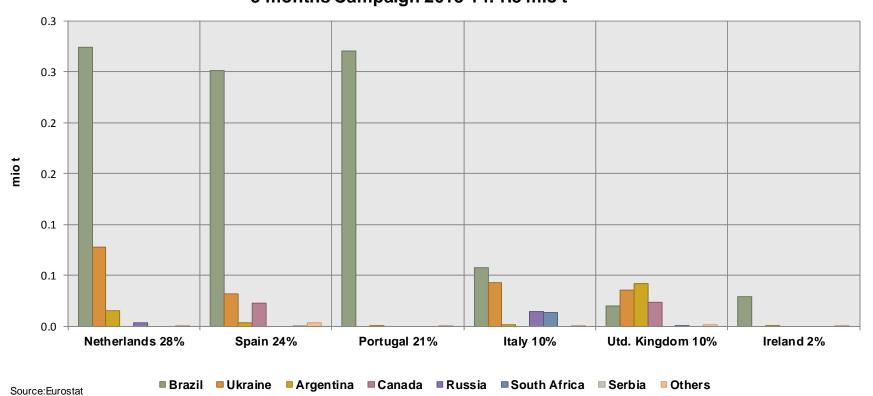

#### **EU** maize exporting MS and destinations

Main EU-28 Maize (Incl. processed products) exporters and destinations Trimmed avg. for 3 months campaigns 2008-12: 0.2 mio t

# **EU** maize exporting MS and destinations

# Main EU-28 Maize (Incl. processed products) exporters and destinations 3 months Campaign 2013-14: 0.9 mio t