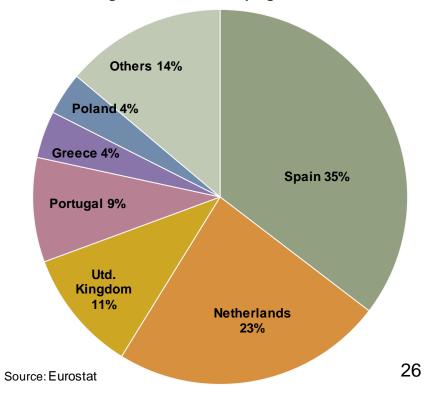

# **EU MS** exporting common wheat

EU common wheat (incl. flour and groats) exports by MS 3 months Campaign 2013-14: 6.5 mio t

Source: Eurostat

EU common wheat (incl. flour and groats) exports by MS Trimmed avg. for 3 months campaigns 2008-12: 3.5 mio t