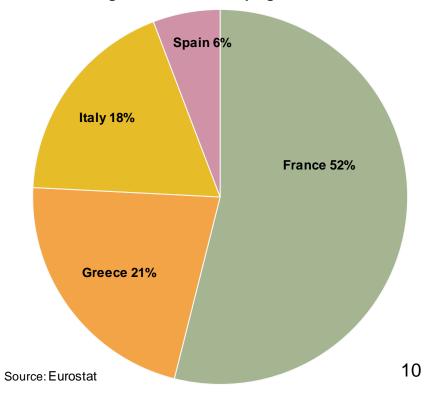

# EU durum wheat export destinations

EU Durum wheat (incl. flour) export destinations 3 months Campaign 2013-14: 0.2 mio t

EU Durum wheat (incl. flour) export destinations
Trimmed avg. for 3 months campaigns 2008-12: 0.1 mio t