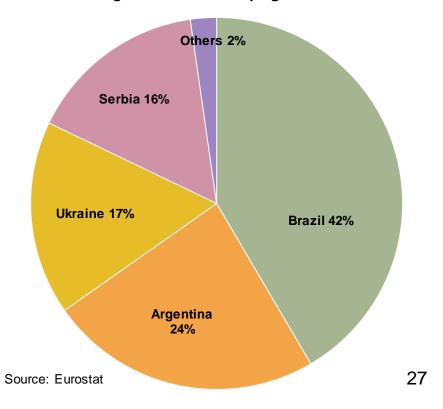

# **EU** maize import origins

EU Maize (Incl. processed products) import origins 3 months Campaign 2013-14: 1.3 mio t

EU Maize (Incl. processed products) import origins Trimmed avg. for 3 months campaigns 2008-12: 0.6 mio t