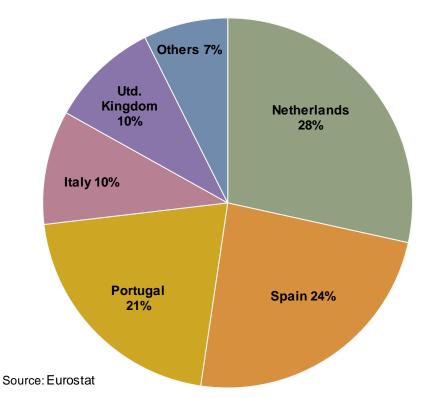

# **EU MS** exporting common wheat

EU common wheat (incl. flour and groats) exports by MS 3 months Campaign 2013-14: 6.5 mio t

Source: Eurostat

EU common wheat (incl. flour and groats) exports by MS Trimmed avg. for 3 months campaigns 2008-12: 3.5 mio t