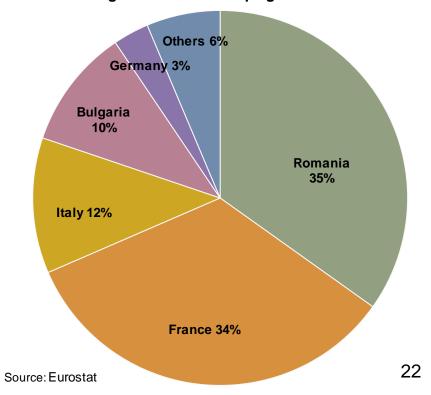

# EU common wheat importing MS and origins

# Main EU-28 common wheat (incl. flour and groats) importers and origins 3 months Campaign 2013-14: 0.4 mio t