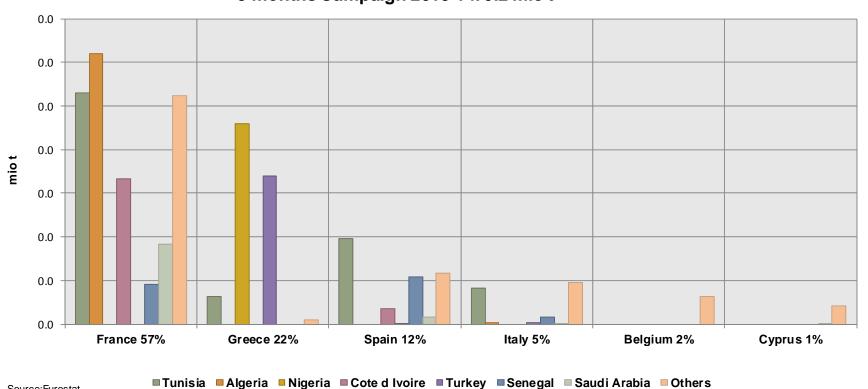

# EU common wheat exporting MS and destinations

Main EU-28 common wheat (incl. flour and groats) exporters and destinations Trimmed avg. for 3 months campaigns 2008-12: 3.5 mio t