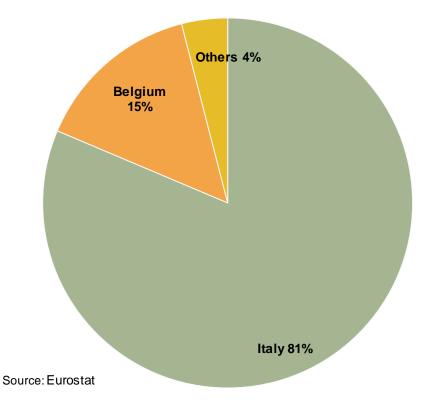

# Main EU-28 common wheat (incl. flour and groats) importers and origins 3 months Campaign 2013-14: 0.4 mio t