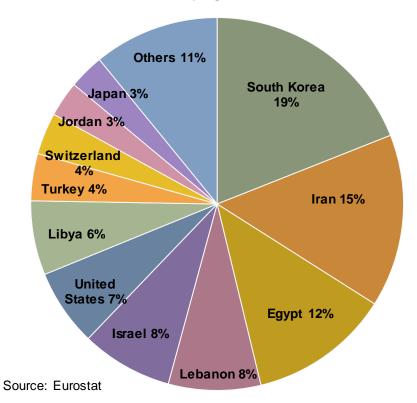

# EU common wheat import origins

EU common wheat (incl. flour and groats) import origins 3 months Campaign 2013-14: 0.4 mio t

EU common wheat (incl. flour and groats) import origins Trimmed avg. for 3 months campaigns 2008-12: 1.1 mio t