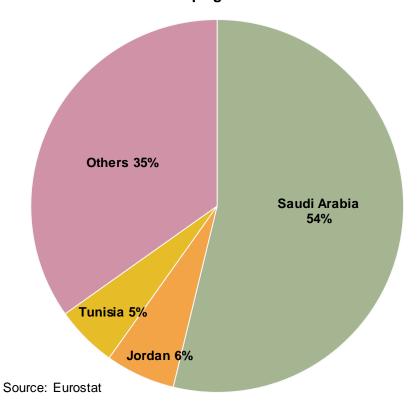

# EU common wheat export destinations

EU common wheat (incl. flour and groats) export destinations 3 months Campaign 2013-14: 6.5 mio t

EU common wheat (incl. flour and groats) export destinations Trimmed avg. for 3 months campaigns 2008-12: 3.5 mio t