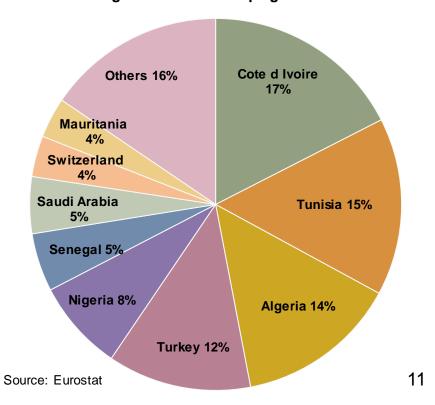

# EU durum wheat exporting MS and destinations

Main EU-28 Durum wheat (incl. flour) exporters and destinations Trimmed avg. for 3 months campaigns 2008-12: 0.1 mio t