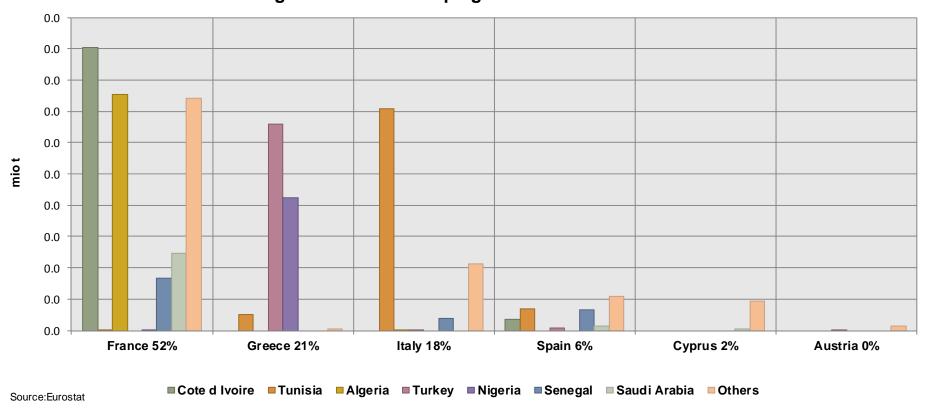

# EU common wheat exporting MS and destinations

Main EU-28 common wheat (incl. flour and groats) exporters and destinations 3 months Campaign 2013-14: 6.5 mio t