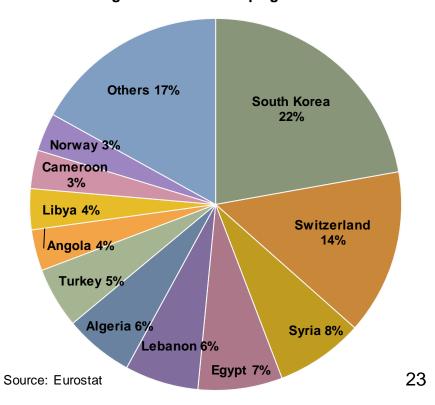

# EU common wheat export destinations

EU common wheat (incl. flour and groats) export destinations 3 months Campaign 2013-14: 6.5 mio t

EU common wheat (incl. flour and groats) export destinations Trimmed avg. for 3 months campaigns 2008-12: 3.5 mio t