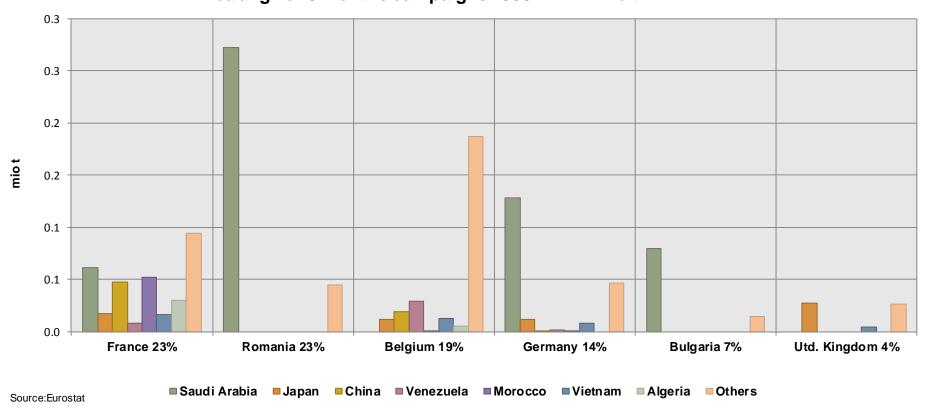

# **EU MS importing durum wheat**

EU Durum wheat (incl. flour) imports by MS 3 months Campaign 2013-14: 0.3 mio t

EU Durum wheat (incl. flour) imports by MS Trimmed avg. for 3 months campaigns 2008-12: 0.4 mio t

## **EU** durum wheat import origins

EU Durum wheat (incl. flour) import origins 3 months Campaign 2013-14: 0.3 mio t

EU Durum wheat (incl. flour) import origins
Trimmed avg. for 3 months campaigns 2008-12: 0.4 mio t