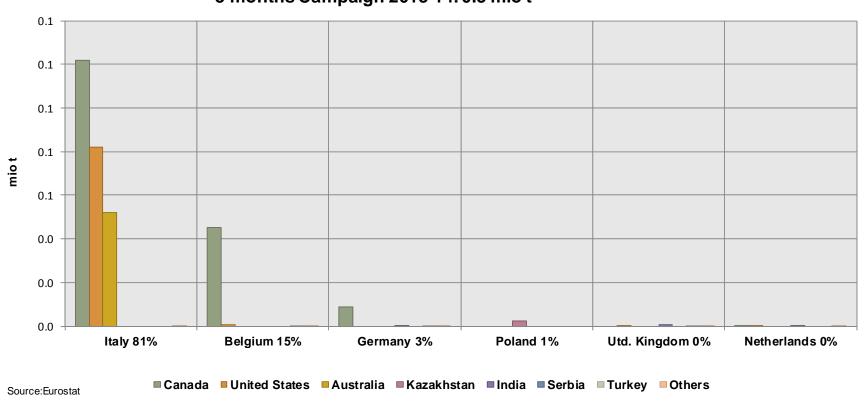

# Main EU-28 Durum wheat (incl. flour) importers and origins 3 months Campaign 2013-14: 0.3 mio t