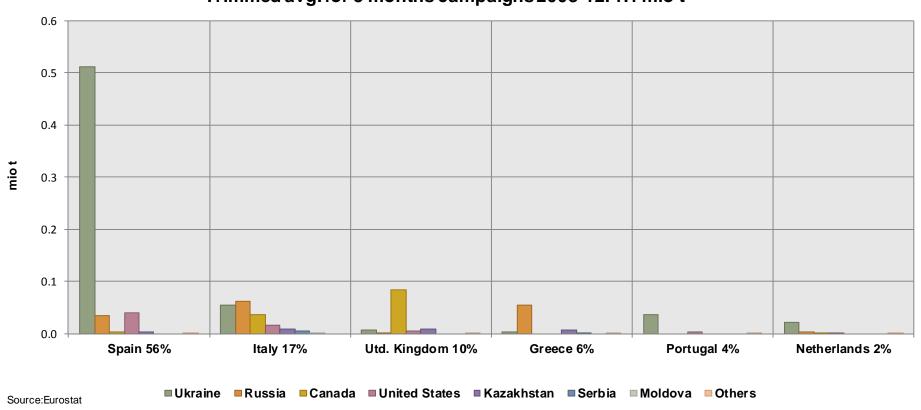

# EU common wheat exporting MS and destinations

Main EU-28 common wheat (incl. flour and groats) exporters and destinations Trimmed avg. for 3 months campaigns 2008-12: 3.5 mio t