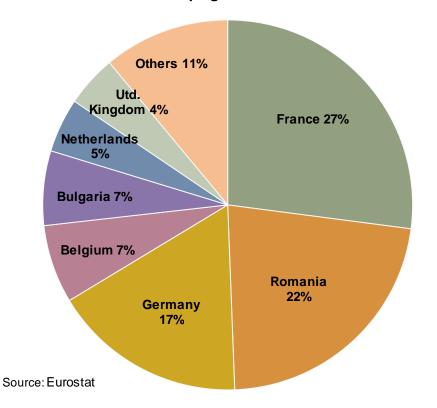

# **EU MS** exporting common wheat

EU common wheat (incl. flour and groats) exports by MS 3 months Campaign 2013-14: 6.5 mio t

Source: Eurostat

EU common wheat (incl. flour and groats) exports by MS Trimmed avg. for 3 months campaigns 2008-12: 3.5 mio t