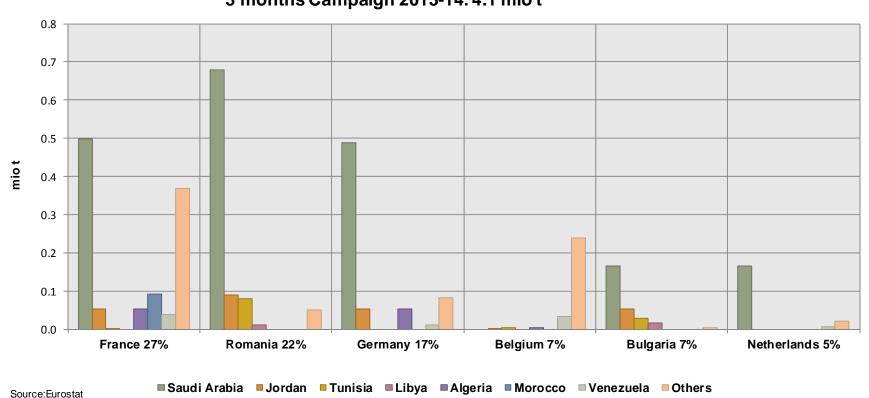

# **EU MS** exporting durum wheat

EU Durum wheat (incl. flour) exports by MS 3 months Campaign 2013-14: 0.2 mio t

EU Durum wheat (incl. flour) exports by MS Trimmed avg. for 3 months campaigns 2008-12: 0.1 mio t

# EU durum wheat export destinations

EU Durum wheat (incl. flour) export destinations 3 months Campaign 2013-14: 0.2 mio t

EU Durum wheat (incl. flour) export destinations
Trimmed avg. for 3 months campaigns 2008-12: 0.1 mio t