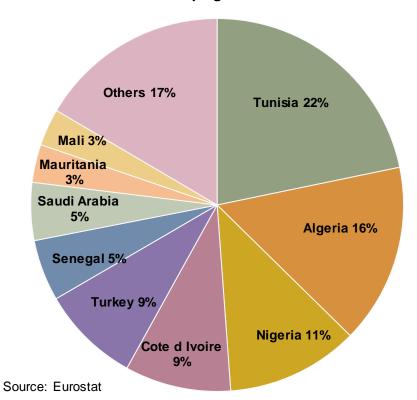

# EU durum wheat exporting MS and destinations

Main EU-28 Durum wheat (incl. flour) exporters and destinations 3 months Campaign 2013-14: 0.2 mio t