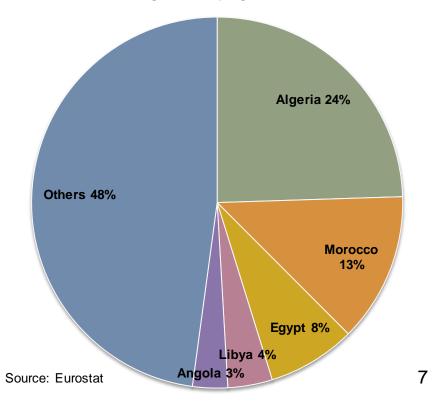

### **EU** durum wheat import origins

EU Durum wheat (incl. flour) import origins Campaign 2012-13: 1.5 mio t

EU Durum wheat (incl. flour) import origins Trimmed avg. for campaigns 2007-11: 1.7 mio t