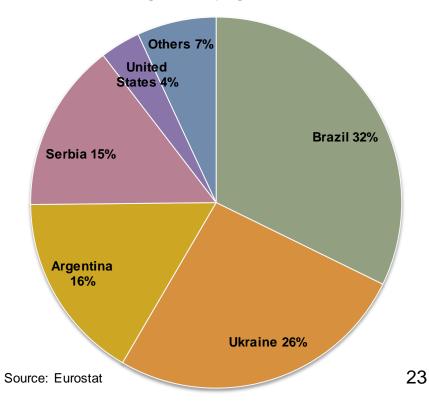

### **EU** maize import origins

EU Maize (Incl. processed products) import origins Campaign 2012-13: 11 mio t

EU Maize (Incl. processed products) import origins Trimmed avg. for campaigns 2007-11: 3.9 mio t