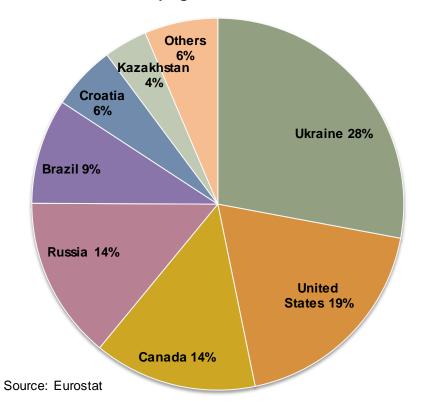

### **EU MS** importing maize

EU Maize (Incl. processed products) imports by MS Campaign 2012-13: 11 mio t

EU Maize (Incl. processed products) imports by MS Trimmed avg. for campaigns 2007-11: 3.9 mio t

### **EU** maize import origins

EU Maize (Incl. processed products) import origins Campaign 2012-13: 11 mio t

EU Maize (Incl. processed products) import origins Trimmed avg. for campaigns 2007-11: 3.9 mio t