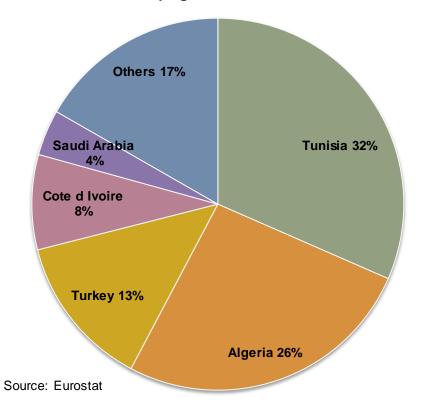

### **EU** durum wheat import origins

EU Durum wheat (incl. flour) import origins Campaign 2012-13: 1.5 mio t

EU Durum wheat (incl. flour) import origins Trimmed avg. for campaigns 2007-11: 1.7 mio t