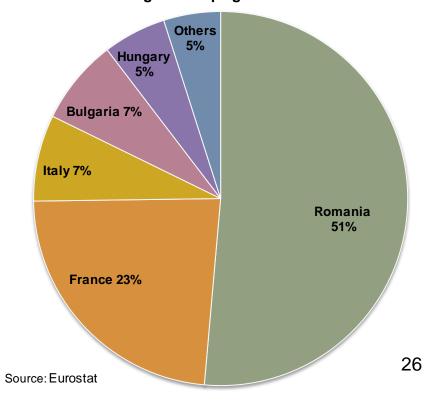

### Main EU-27 Durum wheat (incl. flour) importers and origins Campaign 2012-13: 1.5 mio t