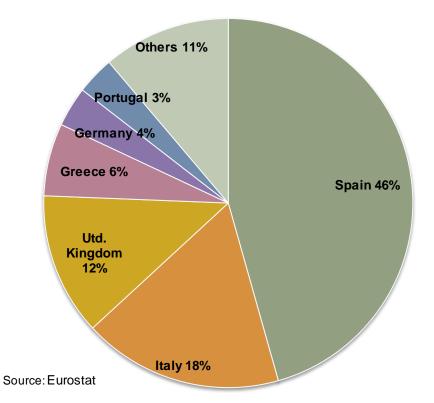

### **EU MS importing durum wheat**

EU Durum wheat (incl. flour) imports by MS Campaign 2012-13: 1.5 mio t

EU Durum wheat (incl. flour) imports by MS Trimmed avg. for campaigns 2007-11: 1.7 mio t

### **EU** durum wheat import origins

EU Durum wheat (incl. flour) import origins Campaign 2012-13: 1.5 mio t

EU Durum wheat (incl. flour) import origins Trimmed avg. for campaigns 2007-11: 1.7 mio t