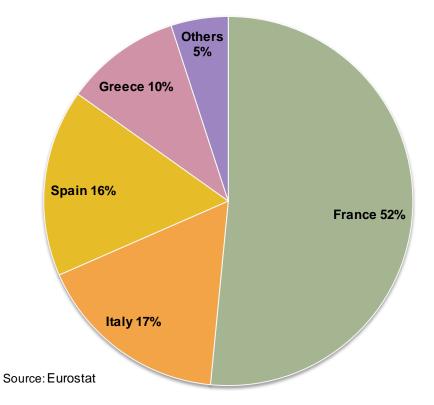

### **EU** durum wheat import origins

EU Durum wheat (incl. flour) import origins Campaign 2012-13: 1.5 mio t

EU Durum wheat (incl. flour) import origins Trimmed avg. for campaigns 2007-11: 1.7 mio t