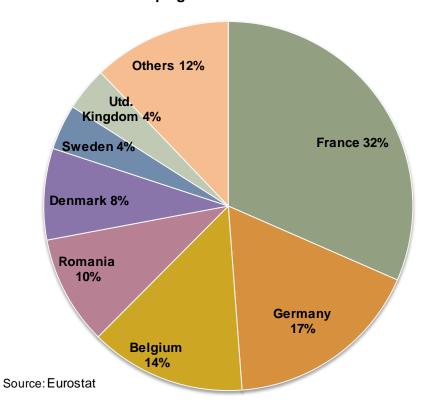

### **EU MS** exporting soft wheat

EU common wheat (incl. flour and groats) exports by MS Campaign 2012-13: 20.3 mio t

EU common wheat (incl. flour and groats) exports by MS Trimmed avg. for campaigns 2007-11: 15 mio t