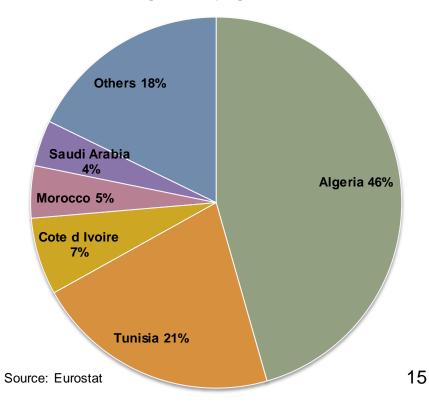

### **EU** durum wheat import origins

EU Durum wheat (incl. flour) import origins Campaign 2012-13: 1.5 mio t

EU Durum wheat (incl. flour) import origins Trimmed avg. for campaigns 2007-11: 1.7 mio t