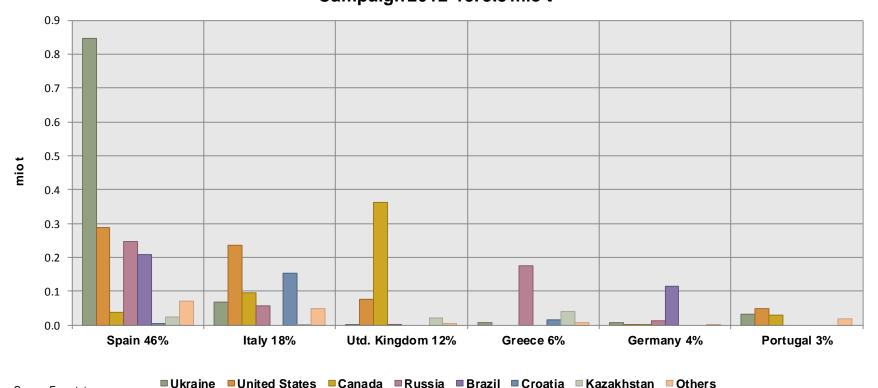

## EU soft wheat exporting MS and destinations

Main EU-27 common wheat (incl. flour and groats) exporters and destinations
Trimmed avg. for campaigns 2007-11: 15 mio t

# EU soft wheat exporting MS and destinations

Main EU-27 common wheat (incl. flour and groats) exporters and destinations Campaign 2012-13: 20.3 mio t