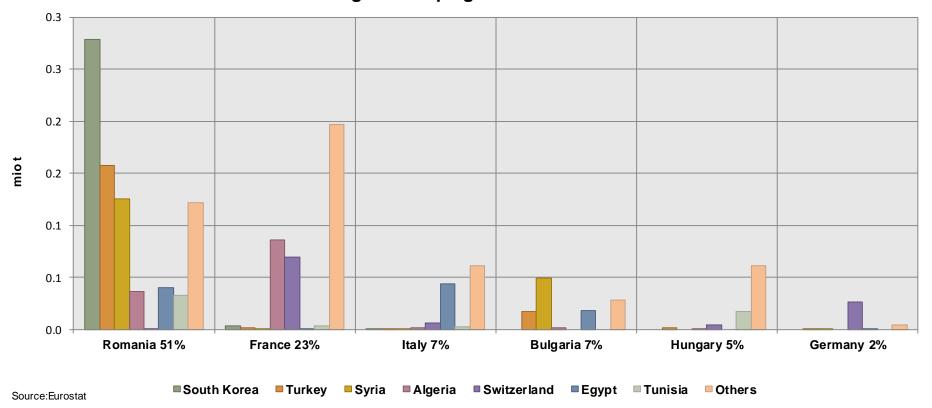

### EU durum wheat importing MS and origins

Main EU-27 Durum wheat (incl. flour) importers and origins Trimmed avg. for campaigns 2007-11: 1.7 mio t

### EU durum wheat importing MS and origins

### Main EU-27 Durum wheat (incl. flour) importers and origins Campaign 2012-13: 1.5 mio t