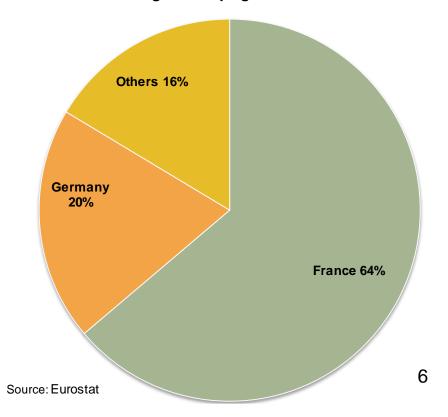

### **EU** soft wheat export destinations

EU common wheat (incl. flour and groats) export destinations Campaign 2012-13: 20.3 mio t

EU common wheat (incl. flour and groats) export destinations Trimmed avg. for campaigns 2007-11: 15 mio t