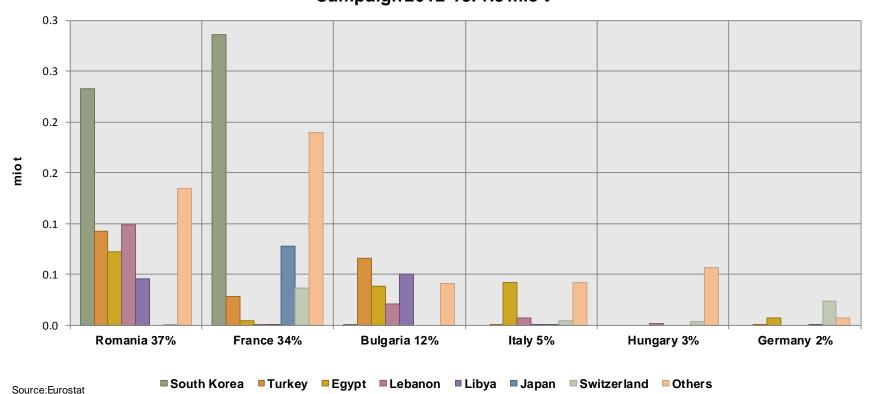

### EU durum wheat importing MS and origins

### Main EU-27 Durum wheat (incl. flour) importers and origins Campaign 2012-13: 1.5 mio t