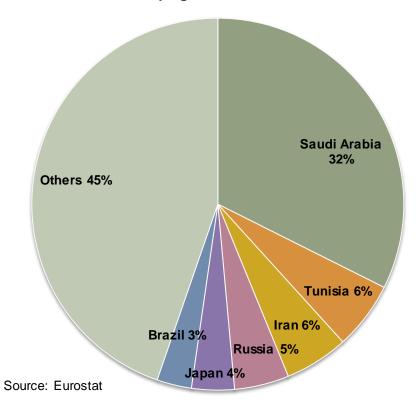

### **EU** barley export destinations

EU Barley including malt export destinations Campaign 2012-13: 7.8 mio t

EU Barley including malt export destinations Trimmed avg. for campaigns 2007-11: 5 mio t