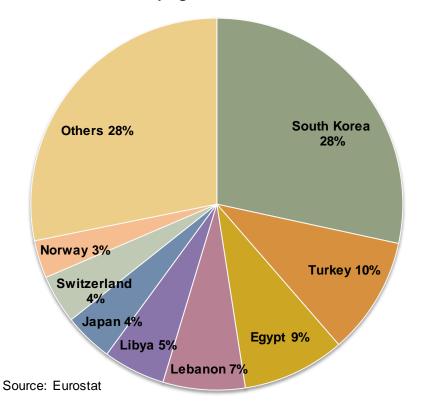

### EU Durum wheat (incl. flour) exports by MS Trimmed avg. for campaigns 2007-11: 1.2 mio t

### **EU** durum wheat export destinations

EU Durum wheat (incl. flour) export destinations Campaign 2012-13: 1.4 mio t

EU Durum wheat (incl. flour) export destinations Trimmed avg. for campaigns 2007-11: 1.2 mio t