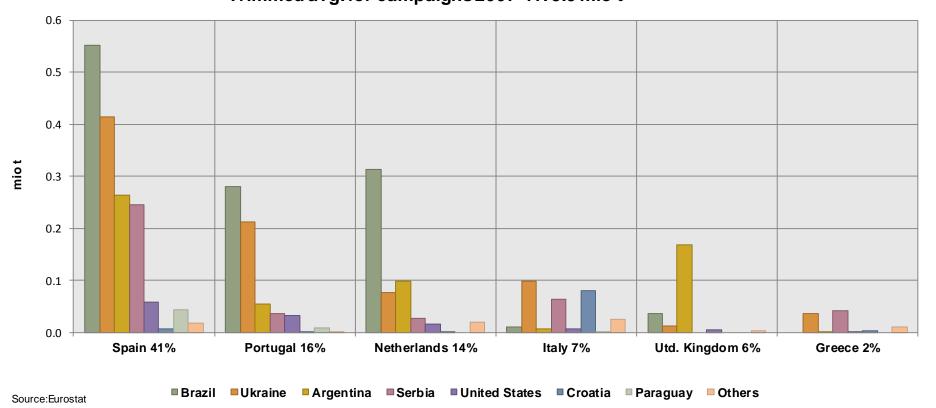

### EU durum wheat importing MS and origins

Main EU-27 Durum wheat (incl. flour) importers and origins Trimmed avg. for campaigns 2007-11: 1.7 mio t

### EU durum wheat importing MS and origins