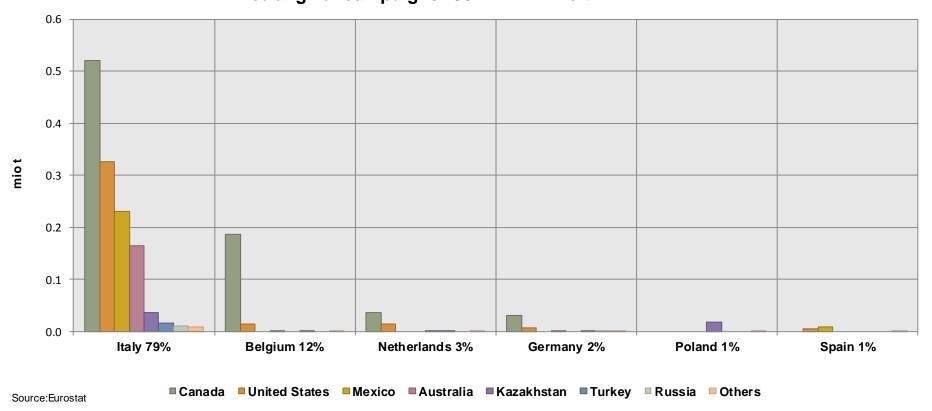

### EU durum wheat importing MS and origins

### Main EU-27 Durum wheat (incl. flour) importers and origins Campaign 2012-13: 1.5 mio t