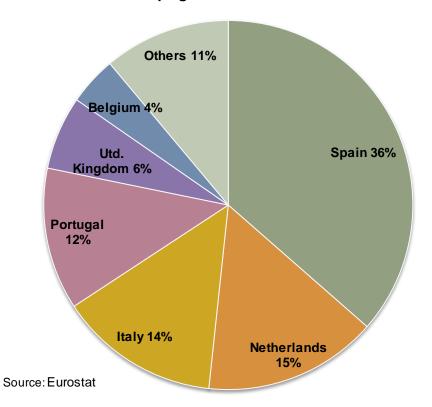

### **EU MS** importing soft wheat

EU common wheat (incl. flour and groats) imports by MS Campaign 2012-13: 3.8 mio t

EU common wheat (incl. flour and groats) imports by MS Trimmed avg. for campaigns 2007-11: 3.5 mio t