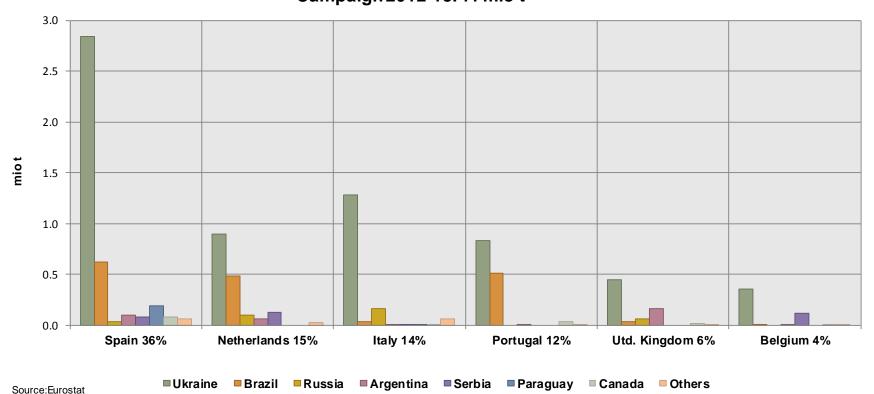

### Main EU-27 Durum wheat (incl. flour) importers and origins Campaign 2012-13: 1.5 mio t