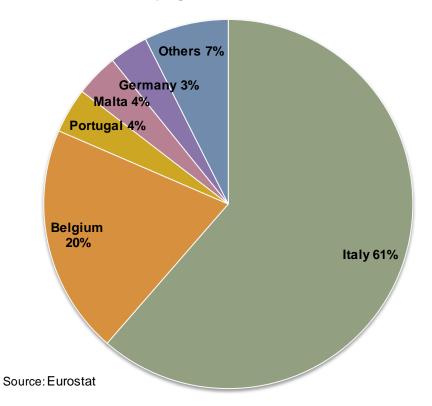

### EU Durum wheat (incl. flour) exports by MS Trimmed avg. for campaigns 2007-11: 1.2 mio t

### **EU** durum wheat export destinations

EU Durum wheat (incl. flour) export destinations Campaign 2012-13: 1.4 mio t

EU Durum wheat (incl. flour) export destinations Trimmed avg. for campaigns 2007-11: 1.2 mio t