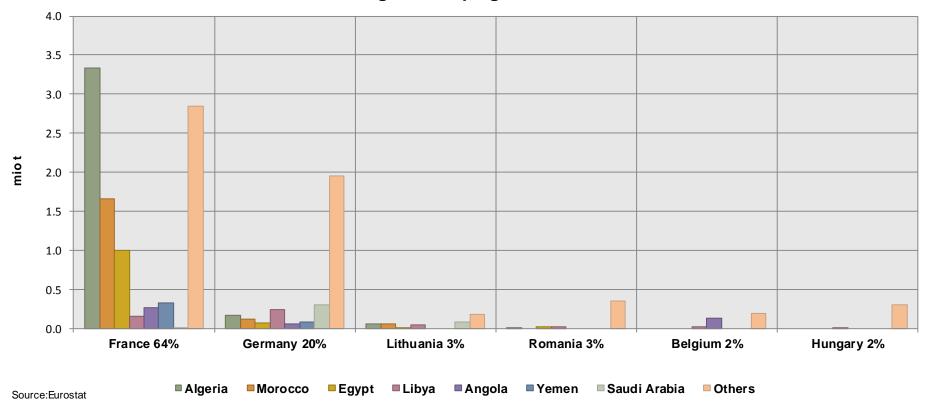

### EU durum wheat importing MS and origins

Main EU-27 Durum wheat (incl. flour) importers and origins Trimmed avg. for campaigns 2007-11: 1.7 mio t

### EU durum wheat importing MS and origins

### Main EU-27 Durum wheat (incl. flour) importers and origins Campaign 2012-13: 1.5 mio t