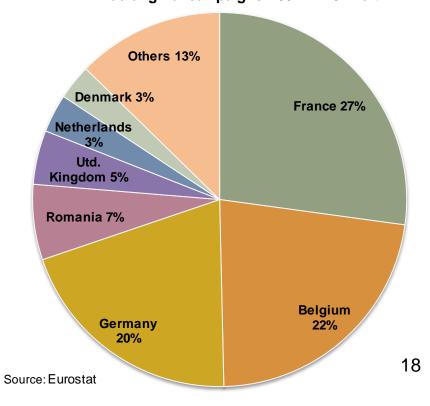

### **EU MS** exporting soft wheat

EU common wheat (incl. flour and groats) exports by MS Campaign 2012-13: 20.3 mio t

EU common wheat (incl. flour and groats) exports by MS Trimmed avg. for campaigns 2007-11: 15 mio t