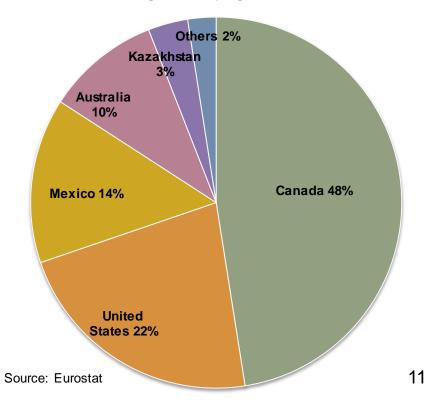

### **EU** durum wheat import origins

EU Durum wheat (incl. flour) import origins Campaign 2012-13: 1.5 mio t

EU Durum wheat (incl. flour) import origins Trimmed avg. for campaigns 2007-11: 1.7 mio t