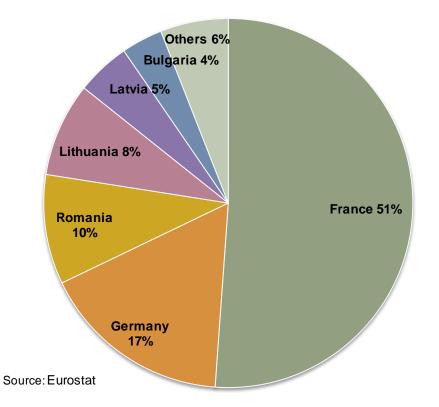

### **EU** soft wheat export destinations

EU common wheat (incl. flour and groats) export destinations Campaign 2012-13: 20.3 mio t

EU common wheat (incl. flour and groats) export destinations Trimmed avg. for campaigns 2007-11: 15 mio t