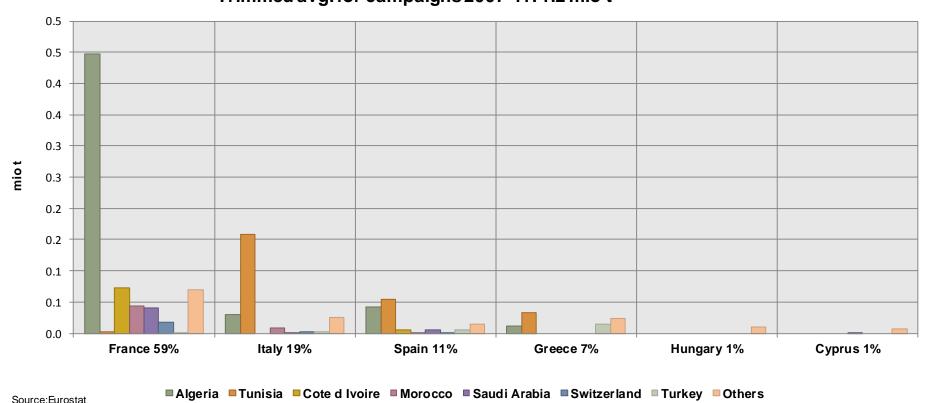

### EU durum wheat importing MS and origins

Main EU-27 Durum wheat (incl. flour) importers and origins Trimmed avg. for campaigns 2007-11: 1.7 mio t

### EU durum wheat importing MS and origins