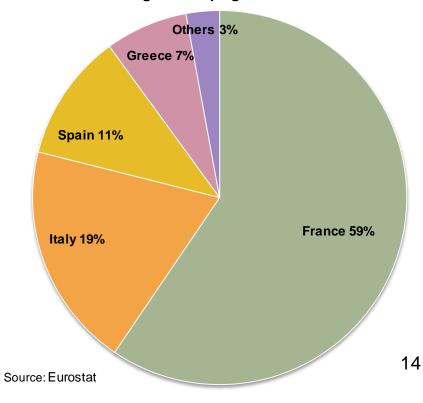

### **EU MS importing durum wheat**

EU Durum wheat (incl. flour) imports by MS Campaign 2012-13: 1.5 mio t

EU Durum wheat (incl. flour) imports by MS Trimmed avg. for campaigns 2007-11: 1.7 mio t