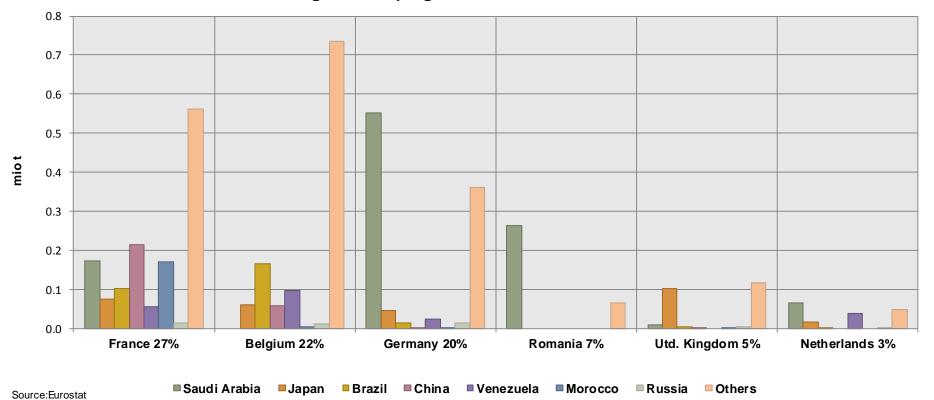

### **EU** soft wheat importing MS and origins

### Main EU-27 common wheat (incl. flour and groats) importers and origins Campaign 2012-13: 3.8 mio t

5