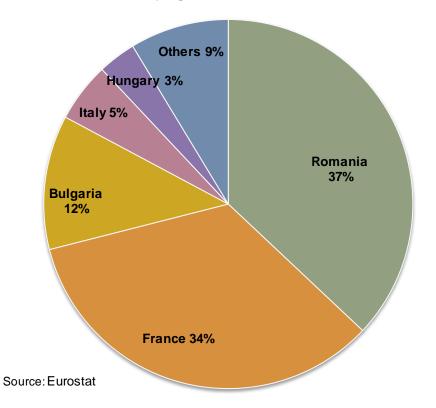

### **EU MS importing durum wheat**

EU Durum wheat (incl. flour) imports by MS Campaign 2012-13: 1.5 mio t

EU Durum wheat (incl. flour) imports by MS Trimmed avg. for campaigns 2007-11: 1.7 mio t

### **EU** durum wheat import origins

EU Durum wheat (incl. flour) import origins Campaign 2012-13: 1.5 mio t

EU Durum wheat (incl. flour) import origins Trimmed avg. for campaigns 2007-11: 1.7 mio t