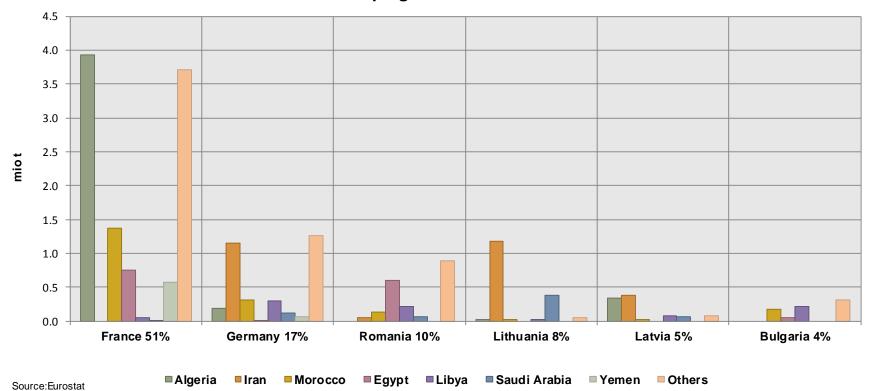

### **EU** soft wheat importing MS and origins

Main EU-27 common wheat (incl. flour and groats) importers and origins Trimmed avg. for campaigns 2007-11: 3.5 mio t

### **EU** soft wheat importing MS and origins

### Main EU-27 common wheat (incl. flour and groats) importers and origins Campaign 2012-13: 3.8 mio t

5