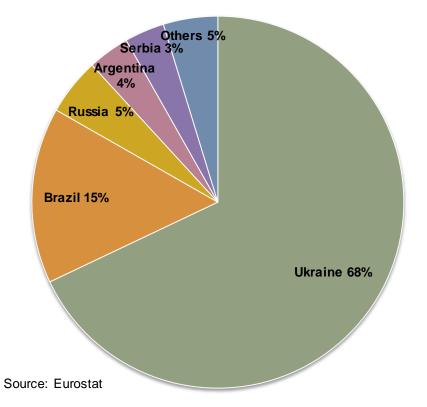

### **EU** durum wheat import origins

EU Durum wheat (incl. flour) import origins Campaign 2012-13: 1.5 mio t

EU Durum wheat (incl. flour) import origins Trimmed avg. for campaigns 2007-11: 1.7 mio t