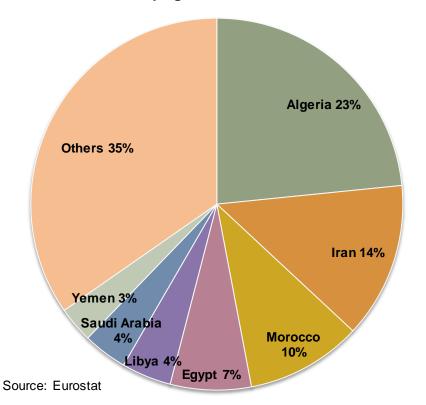

### **EU** durum wheat import origins

EU Durum wheat (incl. flour) import origins Campaign 2012-13: 1.5 mio t

EU Durum wheat (incl. flour) import origins Trimmed avg. for campaigns 2007-11: 1.7 mio t