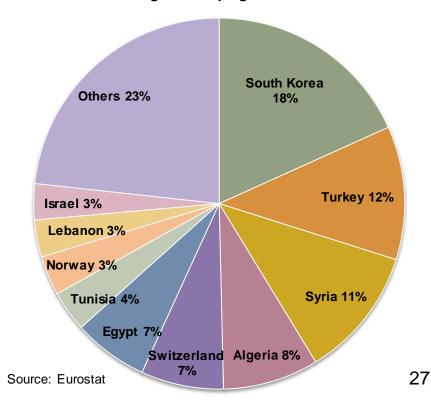

### **EU** barley export destinations

EU Barley including malt export destinations Campaign 2012-13: 7.8 mio t

EU Barley including malt export destinations Trimmed avg. for campaigns 2007-11: 5 mio t