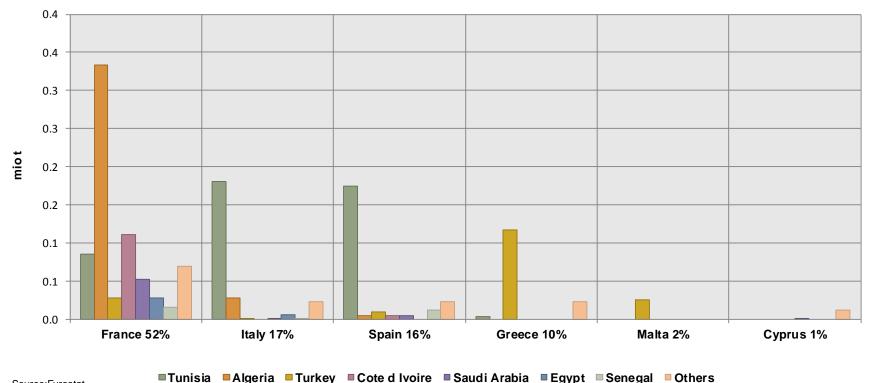

### EU durum wheat importing MS and origins

### Main EU-27 Durum wheat (incl. flour) importers and origins Campaign 2012-13: 1.5 mio t