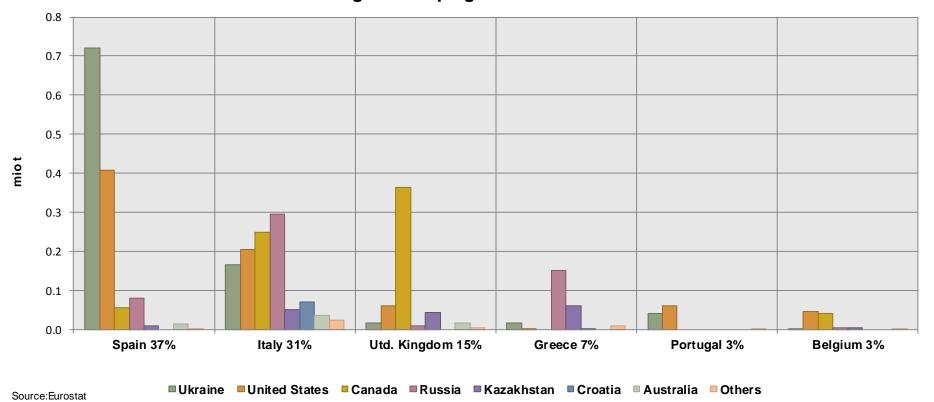

### **EU** soft wheat importing MS and origins

Main EU-27 common wheat (incl. flour and groats) importers and origins Trimmed avg. for campaigns 2007-11: 3.5 mio t

### **EU** soft wheat importing MS and origins

### Main EU-27 common wheat (incl. flour and groats) importers and origins Campaign 2012-13: 3.8 mio t

5