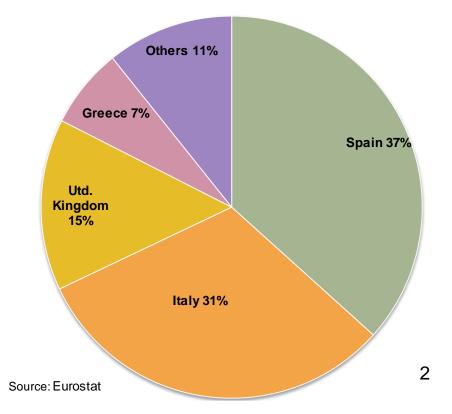

### **EU** durum wheat import origins

EU Durum wheat (incl. flour) import origins Campaign 2012-13: 1.5 mio t

EU Durum wheat (incl. flour) import origins Trimmed avg. for campaigns 2007-11: 1.7 mio t