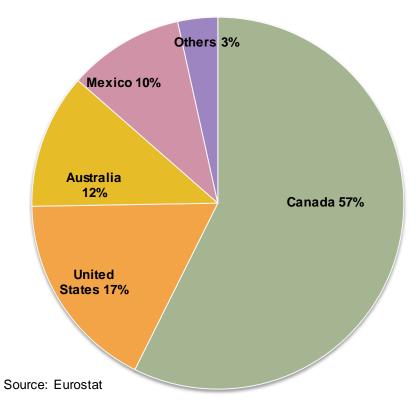

### **EU MS importing durum wheat**

EU Durum wheat (incl. flour) imports by MS Campaign 2012-13: 1.5 mio t

EU Durum wheat (incl. flour) imports by MS Trimmed avg. for campaigns 2007-11: 1.7 mio t

### **EU** durum wheat import origins

EU Durum wheat (incl. flour) import origins Campaign 2012-13: 1.5 mio t

EU Durum wheat (incl. flour) import origins Trimmed avg. for campaigns 2007-11: 1.7 mio t