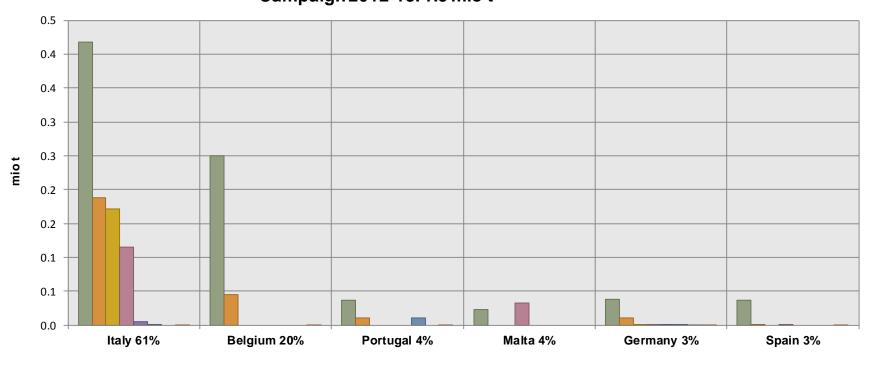

### EU durum wheat importing MS and origins

Main EU-27 Durum wheat (incl. flour) importers and origins Trimmed avg. for campaigns 2007-11: 1.7 mio t