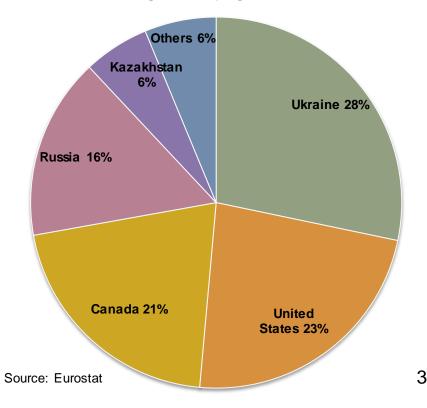

### **EU** maize import origins

EU Maize (Incl. processed products) import origins Campaign 2012-13: 11 mio t

EU Maize (Incl. processed products) import origins Trimmed avg. for campaigns 2007-11: 3.9 mio t