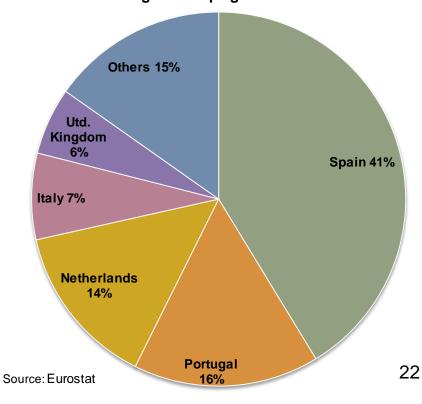

### **EU** soft wheat import origins

EU common wheat (incl. flour and groats) import origins Campaign 2012-13: 3.8 mio t

EU common wheat (incl. flour and groats) import origins Trimmed avg. for campaigns 2007-11: 3.5 mio t