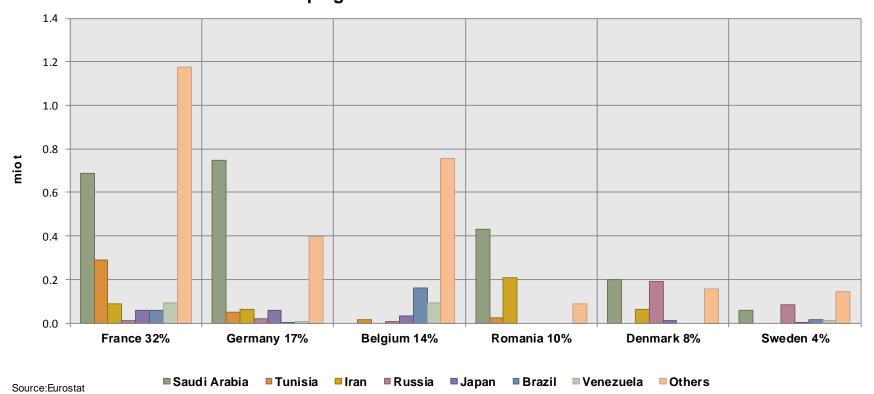

## EU soft wheat exporting MS and destinations

Main EU-27 common wheat (incl. flour and groats) exporters and destinations
Trimmed avg. for campaigns 2007-11: 15 mio t

# EU soft wheat exporting MS and destinations

Main EU-27 common wheat (incl. flour and groats) exporters and destinations Campaign 2012-13: 20.3 mio t