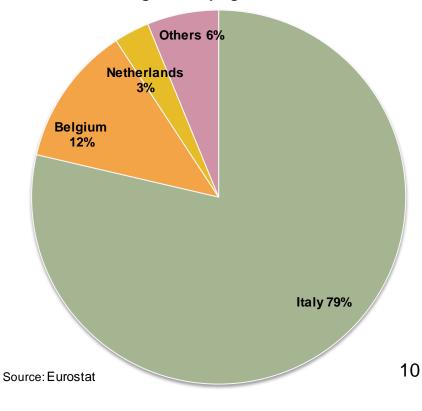

### **EU** durum wheat export destinations

EU Durum wheat (incl. flour) export destinations Campaign 2012-13: 1.4 mio t

EU Durum wheat (incl. flour) export destinations Trimmed avg. for campaigns 2007-11: 1.2 mio t