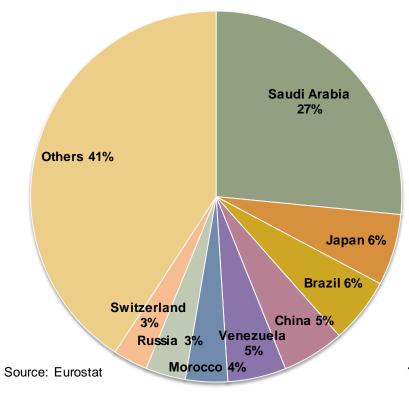

### **EU** barley export destinations

EU Barley including malt export destinations Campaign 2012-13: 7.8 mio t

EU Barley including malt export destinations Trimmed avg. for campaigns 2007-11: 5 mio t