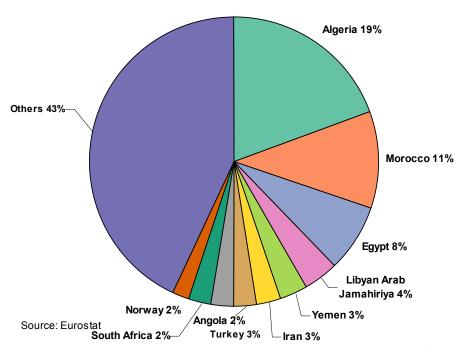

#### **EU** wheat imports origins

Source: Eurostat

#### EU common wheat (incl. flour and groats) import origins Average for period 2006-2010: 3.9mio t

Source: Eurostat