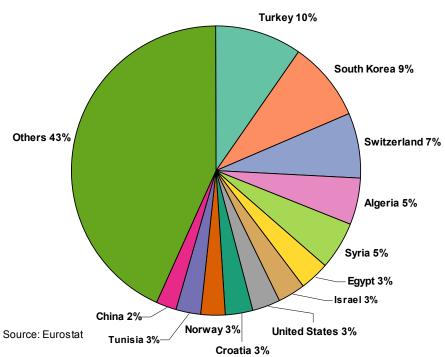

#### **EU** wheat exports

EU common wheat (incl. flour and groats) export destinations Campaign 2011-12: 14.5mio t

EU common wheat (incl. flour and groats) export destinations Average for period 2006-2010: 17.8mio t