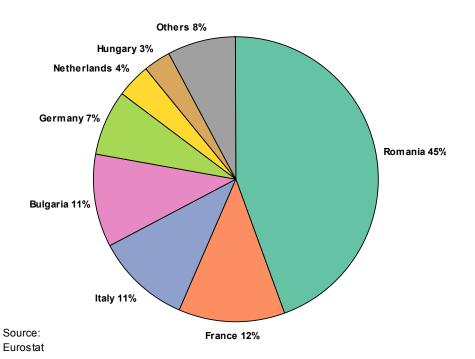

### **EU** barley exporting MS

EU Barley including malt exports by MS Campaign 2011-12: 6 mio t

EU Barley including malt exports by MS Average for period 2006-2010: 6.3 mio t