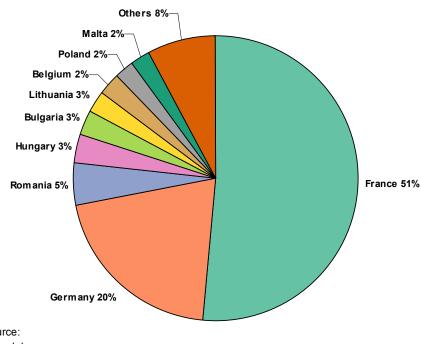

#### **EU** wheat exports

EU common wheat (incl. flour and groats) export destinations Campaign 2011-12: 14.5mio t

EU common wheat (incl. flour and groats) export destinations Average for period 2006-2010: 17.8mio t