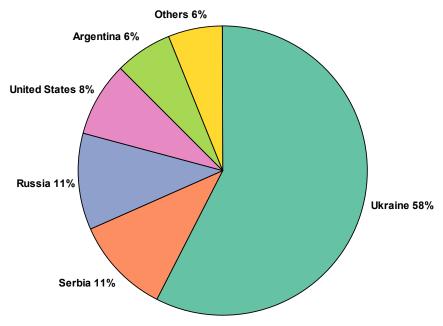

#### **EU** durum imports origins

EU Durum wheat (incl. flour) import origins Campaign 2011-12: 1.7mio t

Mexico 13%

EU Durum wheat (incl. flour) import origins

Average for period 2006-2010: 1.9mio t

Others 2%

Syria 3%

Turkey 4%

Kazakhstan 5%

Australia 7%

Source: Eurostat

21%

**United States** 

Canada 46%