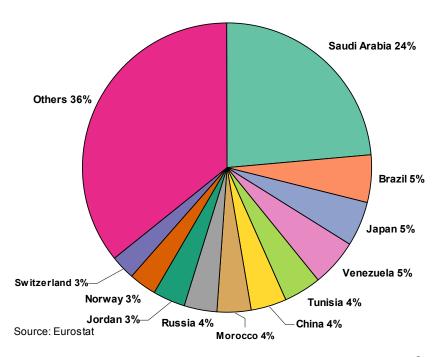

#### **EU** wheat exports

EU common wheat (incl. flour and groats) export destinations Campaign 2011-12: 14.5mio t

EU common wheat (incl. flour and groats) export destinations Average for period 2006-2010: 17.8mio t