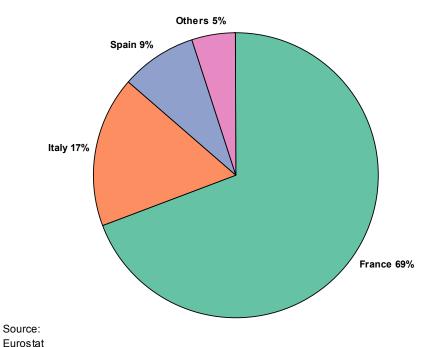

### **EU** barley exporting MS

EU Barley including malt exports by MS Campaign 2011-12: 6 mio t

EU Barley including malt exports by MS Average for period 2006-2010: 6.3 mio t

#### **EU** barley export destinations

EU Barley including malt export destinations Campaign 2011-12: 6mio t

EU Barley including malt export destinations Average for period 2006-2010: 6.3mio t