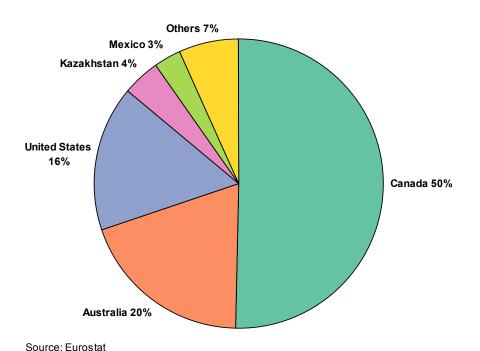

#### **EU** durum imports origins

EU Durum wheat (incl. flour) import origins Campaign 2011-12: 1.7mio t

Mexico 13%

EU Durum wheat (incl. flour) import origins

Average for period 2006-2010: 1.9mio t

Others 2%

Syria 3%

Turkey 4%

Kazakhstan 5%

Australia 7%

Source: Eurostat

21%

**United States** 

Canada 46%