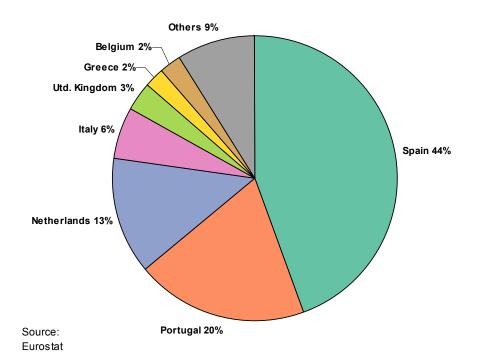

#### **EU** barley export destinations

EU Barley including malt export destinations Campaign 2011-12: 6mio t

EU Barley including malt export destinations Average for period 2006-2010: 6.3mio t