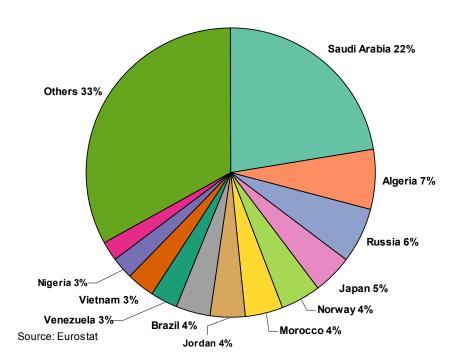

#### **EU** maize imports origins

EU Maize (Incl. processed products) import origins Campaign 2011-12: 6.4mio t

Source: Eurostat