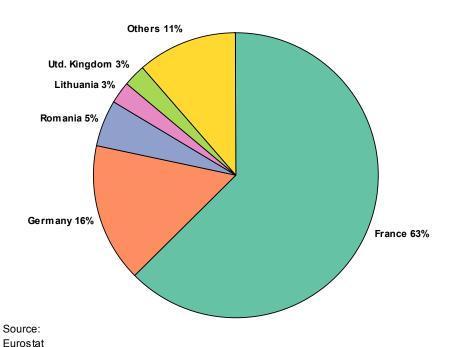

#### **EU** wheat exports

EU common wheat (incl. flour and groats) export destinations Campaign 2011-12: 14.5mio t

EU common wheat (incl. flour and groats) export destinations Average for period 2006-2010: 17.8mio t