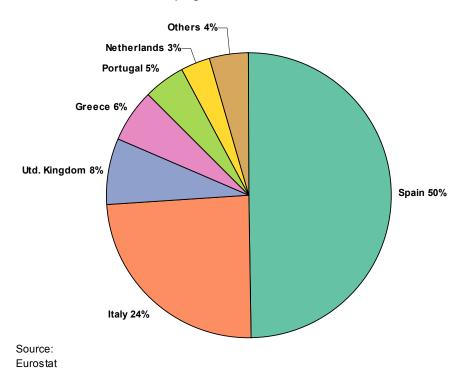

### **EU MS** importing wheat

EU common wheat (incl. flour and groats) imports by MS Campaign 2011-12: 5.4 mio t

EU common wheat (incl. flour and groats) imports by MS Average for period 2006-2010: 3.9 mio t