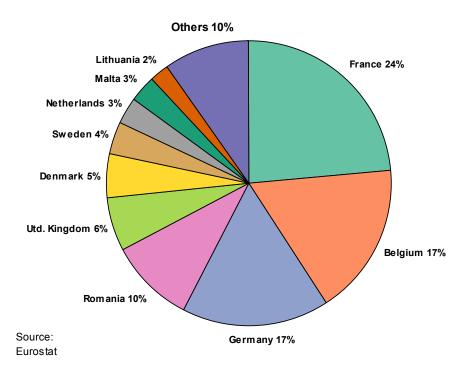

#### **EU** wheat imports origins

Source: Eurostat

#### EU common wheat (incl. flour and groats) import origins Average for period 2006-2010: 3.9mio t

Source: Eurostat