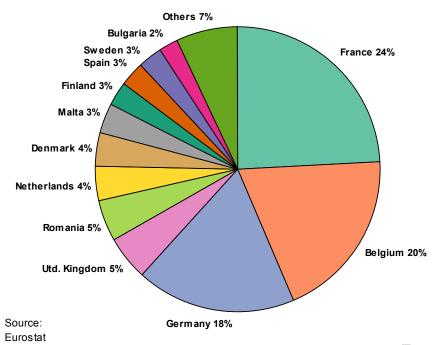

#### **EU** maize exports destinations

EU Maize (Incl. processed products) export destinations Campaign 2011-12: 4.6mio t

EU Maize (Incl. processed products) export destinations Average for period 2006-2010: 2.3mio t