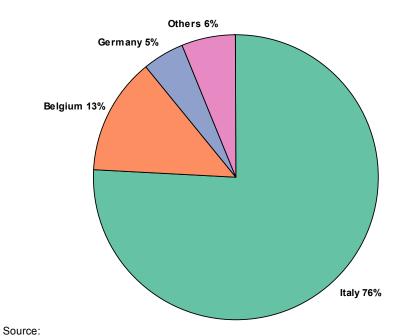

#### **EU** barley export destinations

EU Barley including malt export destinations Campaign 2011-12: 6mio t

EU Barley including malt export destinations Average for period 2006-2010: 6.3mio t