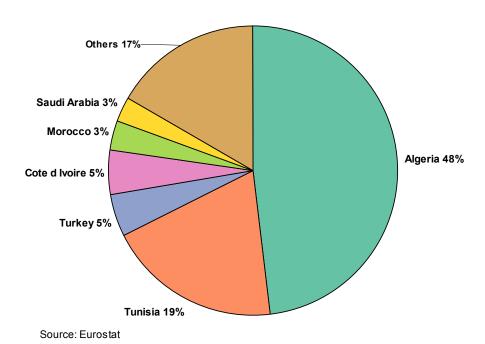

#### **EU** wheat exports

EU common wheat (incl. flour and groats) export destinations Campaign 2011-12: 14.5mio t

EU common wheat (incl. flour and groats) export destinations Average for period 2006-2010: 17.8mio t