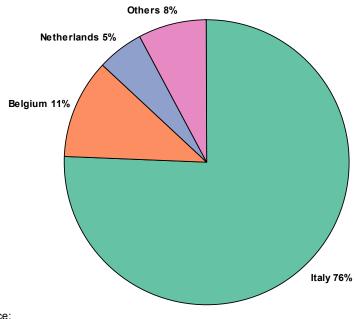

#### **EU** durum export destinations

EU Durum wheat (incl. flour) export destinations Campaign 2011-12: 1.4mio t

EU Durum wheat (incl. flour) export destinations Average for period 2006-2010: 1.4mio t