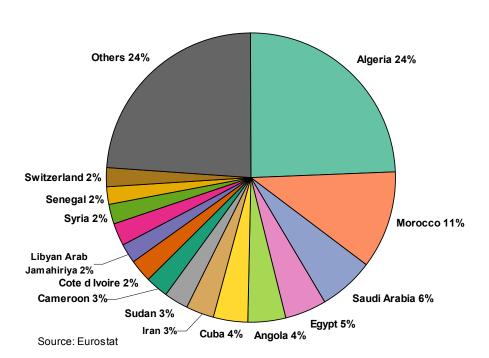

#### **EU** wheat imports origins

Source: Eurostat

#### EU common wheat (incl. flour and groats) import origins Average for period 2006-2010: 3.9mio t

Source: Eurostat