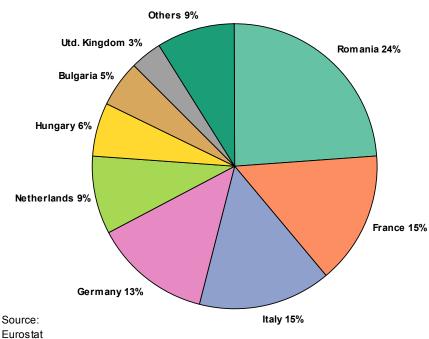

### **EU MS** importing wheat

EU common wheat (incl. flour and groats) imports by MS Campaign 2011-12: 5.4 mio t

EU common wheat (incl. flour and groats) imports by MS Average for period 2006-2010: 3.9 mio t