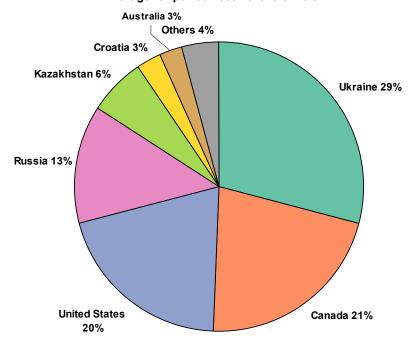

#### **EU** wheat exports

EU common wheat (incl. flour and groats) export destinations Campaign 2011-12: 14.5mio t

EU common wheat (incl. flour and groats) export destinations Average for period 2006-2010: 17.8mio t