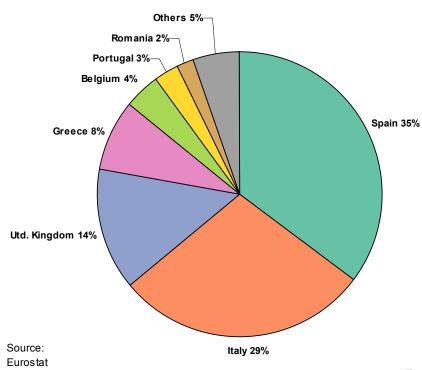

### **EU MS** importing wheat

EU common wheat (incl. flour and groats) imports by MS Campaign 2011-12: 5.4 mio t

EU common wheat (incl. flour and groats) imports by MS Average for period 2006-2010: 3.9 mio t