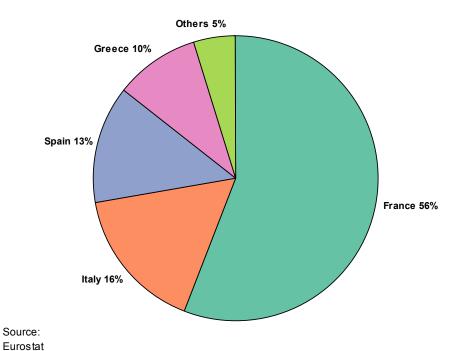

#### **EU MS** exporting durum wheat

EU Durum wheat (incl. flour) exports by MS Campaign 2011-12: 1.4 mio t

EU Durum wheat (incl. flour) exports by MS Average for period 2006-2010: 1.4 mio t

#### **EU** durum export destinations

EU Durum wheat (incl. flour) export destinations Campaign 2011-12: 1.4mio t

EU Durum wheat (incl. flour) export destinations Average for period 2006-2010: 1.4mio t