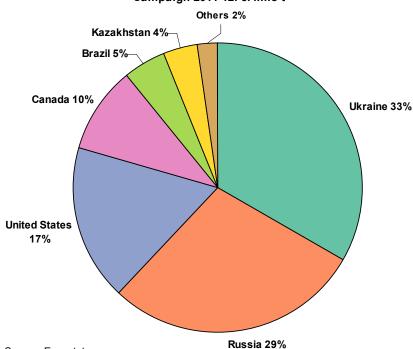

#### **EU** wheat imports origins

Source: Eurostat

#### EU common wheat (incl. flour and groats) import origins Average for period 2006-2010: 3.9mio t

Source: Eurostat