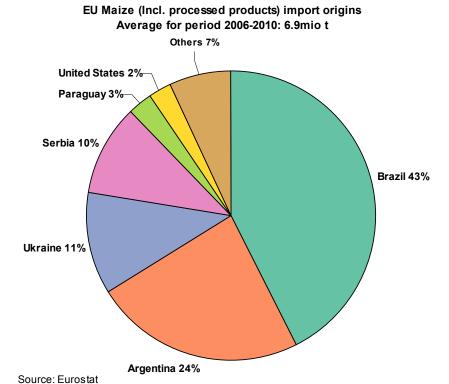

### **EU MS importing maize**

EU Maize (Incl. processed products) imports by MS Campaign 2011-12: 6.4 mio t

EU Maize (Incl. processed products) imports by MS Average for period 2006-2010: 6.9 mio t

#### **EU** maize imports origins

EU Maize (Incl. processed products) import origins Campaign 2011-12: 6.4mio t

Source: Eurostat