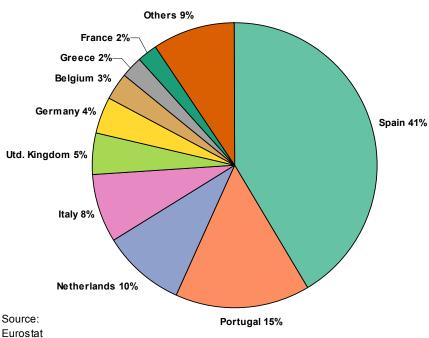

#### **EU** maize exports destinations

EU Maize (Incl. processed products) export destinations Campaign 2011-12: 4.6mio t

EU Maize (Incl. processed products) export destinations Average for period 2006-2010: 2.3mio t