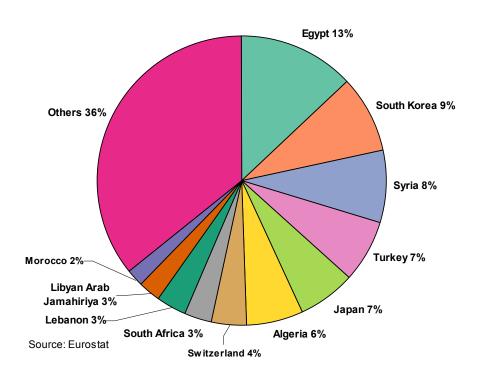

#### EU common wheat (incl. flour and groats) import origins Average for period 2006-2010: 3.9mio t

Source: Eurostat