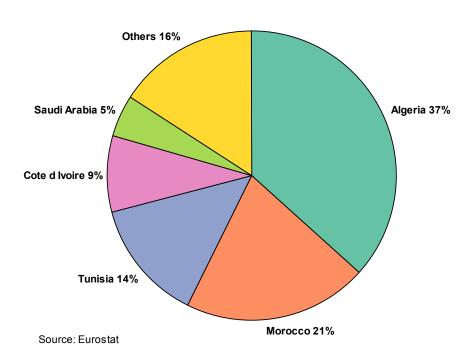

#### **EU** wheat exports

EU common wheat (incl. flour and groats) export destinations Campaign 2011-12: 14.5mio t

EU common wheat (incl. flour and groats) export destinations Average for period 2006-2010: 17.8mio t